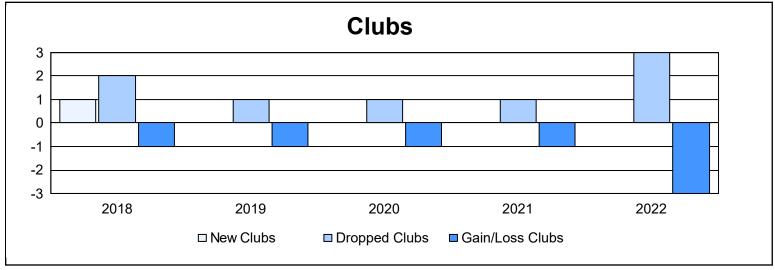

District 4 A3 As of June 2022 Cumulative

| Year      | New<br>Clubs | Dropped<br>Clubs | Gain/<br>Loss<br>Clubs | New<br>Members | Charter<br>Members | Reinstate<br>Members | Transfer<br>Members | Total<br>Member<br>Added | Total<br>Members<br>Dropped | Gain/<br>Loss<br>Members |
|-----------|--------------|------------------|------------------------|----------------|--------------------|----------------------|---------------------|--------------------------|-----------------------------|--------------------------|
| 2017-2018 | 1            | 2                | -1                     | 171            | 25                 | 14                   | 13                  | 223                      | 206                         | 17                       |
| 2018-2019 | 0            | 1                | -1                     | 101            | 1                  | 6                    | 10                  | 118                      | 217                         | -99                      |
| 2019-2020 | 0            | 1                | -1                     | 99             | 0                  | 3                    | 2                   | 104                      | 136                         | -32                      |
| 2020-2021 | 0            | 1                | -1                     | 47             | 0                  | 3                    | 4                   | 54                       | 123                         | -69                      |
| 2021-2022 | 0            | 3                | -3                     | 126            | 0                  | 18                   | 10                  | 154                      | 191                         | -37                      |
| Average   | 0            | 2                | -1                     | 109            | 5                  | 9                    | 8                   | 131                      | 175                         | -44                      |