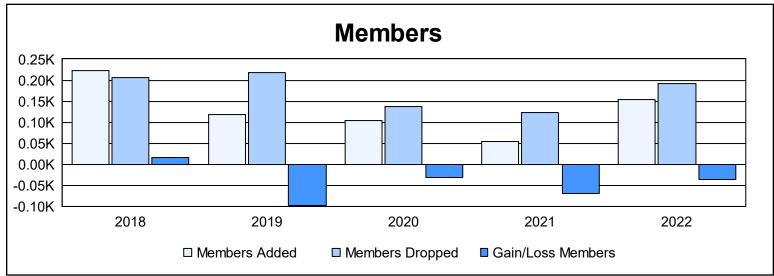

District 4 A3 As of June 2022 Cumulative

| Year      | New<br>Clubs | Dropped<br>Clubs | Gain/<br>Loss<br>Clubs | New<br>Members | Charter<br>Members | Reinstate<br>Members | Transfer<br>Members | Total<br>Member<br>Added | Total<br>Members<br>Dropped | Gain/<br>Loss<br>Members |
|-----------|--------------|------------------|------------------------|----------------|--------------------|----------------------|---------------------|--------------------------|-----------------------------|--------------------------|
| 2017-2018 | 1            | 2                | -1                     | 171            | 25                 | 14                   | 13                  | 223                      | 206                         | 17                       |
| 2018-2019 | 0            | 1                | -1                     | 101            | 1                  | 6                    | 10                  | 118                      | 217                         | -99                      |
| 2019-2020 | 0            | 1                | -1                     | 99             | 0                  | 3                    | 2                   | 104                      | 136                         | -32                      |
| 2020-2021 | 0            | 1                | -1                     | 47             | 0                  | 3                    | 4                   | 54                       | 123                         | -69                      |
| 2021-2022 | 0            | 3                | -3                     | 126            | 0                  | 18                   | 10                  | 154                      | 191                         | -37                      |
| Average   | 0            | 2                | -1                     | 109            | 5                  | 9                    | 8                   | 131                      | 175                         | -44                      |